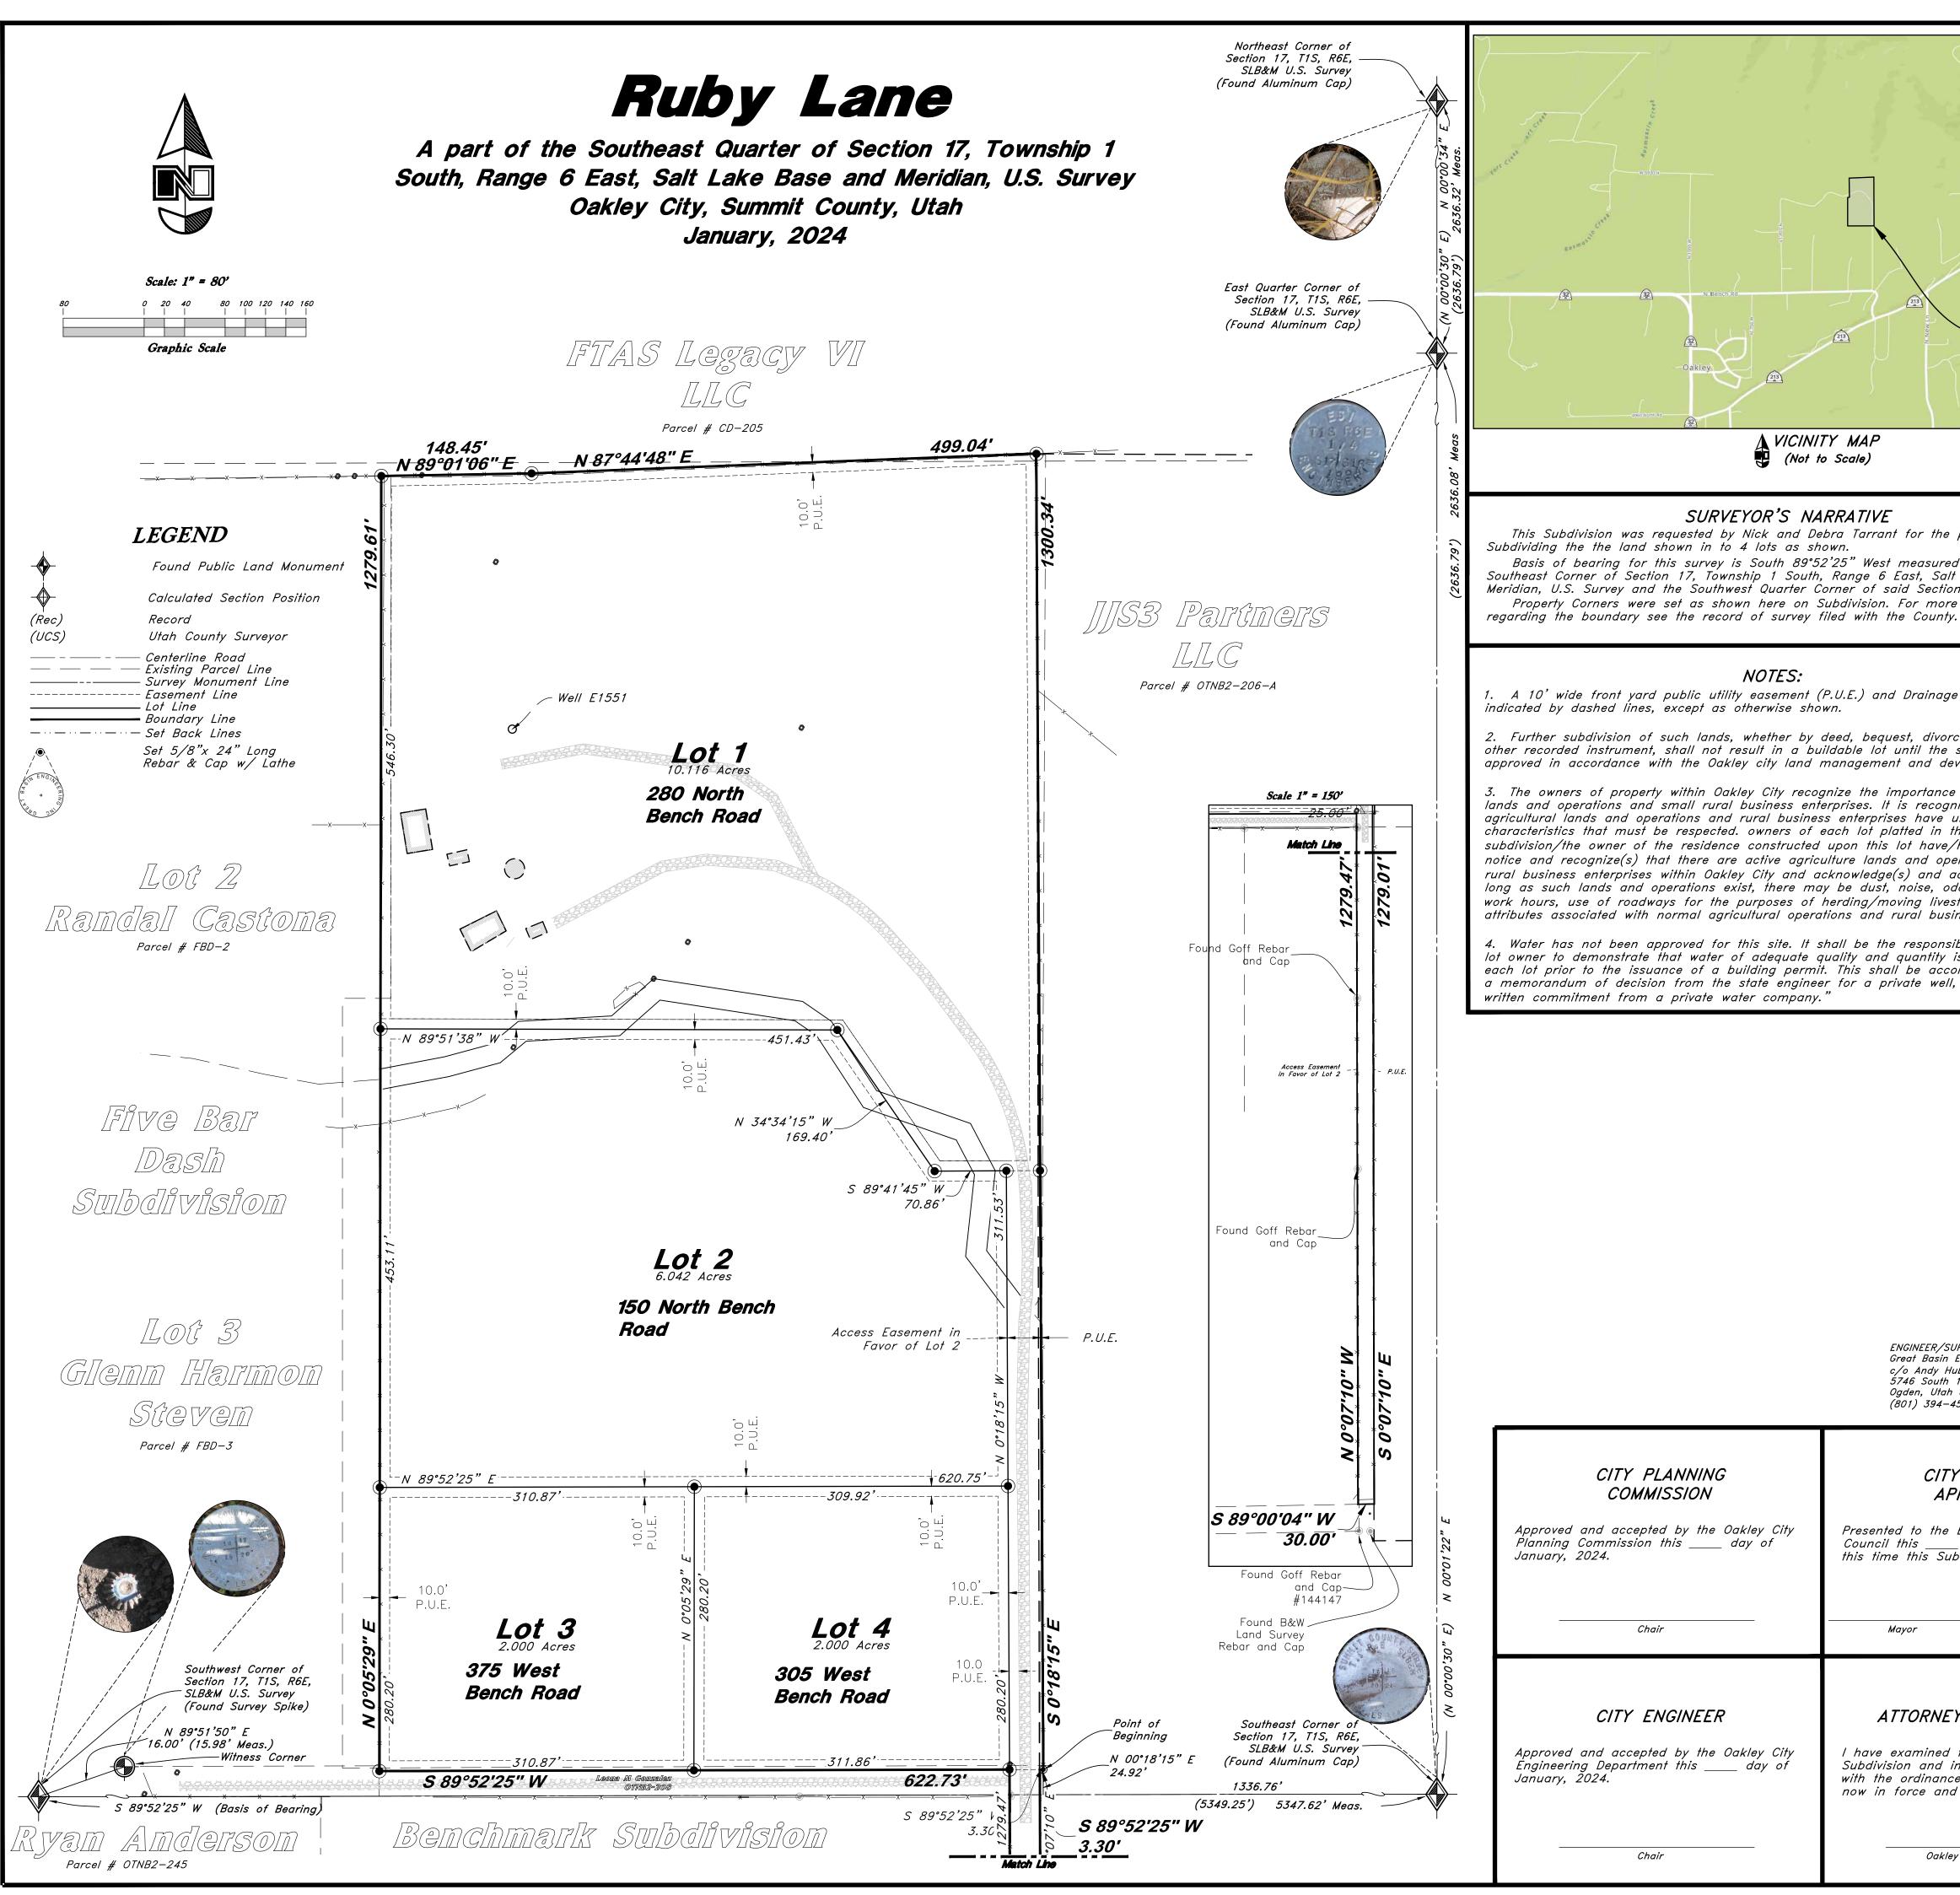

| Surveyor's certify<br>I, Andy Hubbard, do hereby certify that I am of<br>State of Utah, and that I hold Certificate No. 62429<br>Chapter 22, Professional Engineers and Professional<br>do hereby certify that this plat of Ruby Lane in Oak<br>been correctly drawn to the designated scale and is<br>the following description of lands included in said s<br>from records in the Summit County Recorder's Office<br>ground in accordance with Section 17–23–17. Monu-<br>this drawing.<br>Signed this day of, 2024.<br>6242920<br>License No.                                                                                                      | a Professional Land Surveyor in the<br>920 in accordance with Title 58<br>Land Surveyors Licensing Act. I also<br>kley City, Summit County, Utah has<br>s a true and